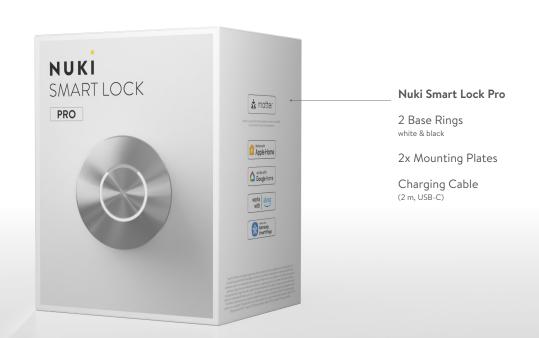

#### Technical Details

## Nuki Smart Lock Pro

#### Motor

Brushless technology for smooth operation and energy efficiency.

#### Locking modes

Insane: Lock/unlock under 1.5 seconds\*
Standard: Lock/unlock in 2 seconds\*
Gentle: Lock/unlock in 3.3 seconds\*