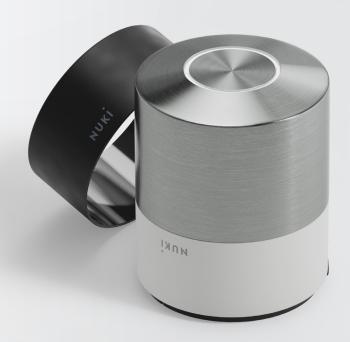

## DATASHEET

# NUKI SMART LOCK





The Smart Lock Pro is the **most advanced retrofit smart lock by Nuki**. It is incredibly fast, stunningly designed, and easy to install.

#### Product Overview

- Easy installation in a few minutes, no cylinder change
- New brushless motor with extremely fast locking speed
- High-quality stainless steel body with two exchangeable rings in black and white
- Built-in Wi-Fi No additional hub or bridge required for remote access
- Battery life of four to nine months depending on usage
- Matter-compatible and simple integration with all major smart home solutions
- Streamlined data migration feature for previous Nuki owners
- Designed in Austria, made in Europe



#### Technical Details

## Nuki Smart Lock Pro



#### Motor

Brushless technology for smooth operation and energy efficiency.

#